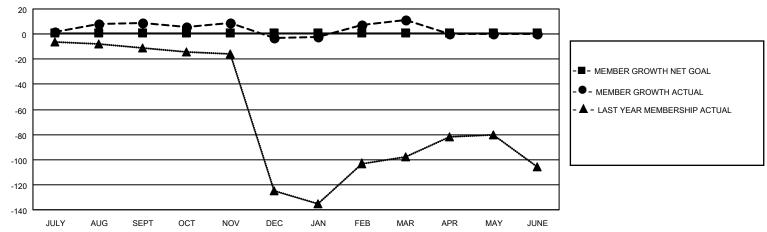

## GOALS AND ACTUAL MEMBERS CUMULATIVE

| DROPPED CLUBS: 1 |    | 22 CLUBS OF 50 ADDED 1 OR<br>MORE NEW MEMBERS | GENDER DISTRIBUTION                |              |  |
|------------------|----|-----------------------------------------------|------------------------------------|--------------|--|
|                  |    | WORE NEW WEINBERS                             | MALE                               | 555 (59.55%) |  |
|                  |    |                                               | FEMALE                             | 375 (40.24%) |  |
| DROPPED MEMBERS  |    |                                               | NON BINARY                         | 0 (0.00%)    |  |
|                  |    |                                               | PREFER NOT TO ANSWER               | 2 (0.21%)    |  |
| DECEASED         | 4  |                                               |                                    |              |  |
| CLUB CANCELLED   | 9  | CLICK HERE FOR CUMULATIVE                     | TOTAL FAMILY UNIT MEMBERS 65       |              |  |
| OTHER            | 40 | MEMBERSHIP DATA                               |                                    |              |  |
| TOTAL            | 53 |                                               | FAMILY MEMBERS PAYING HALF DUES 33 |              |  |
|                  |    |                                               |                                    |              |  |